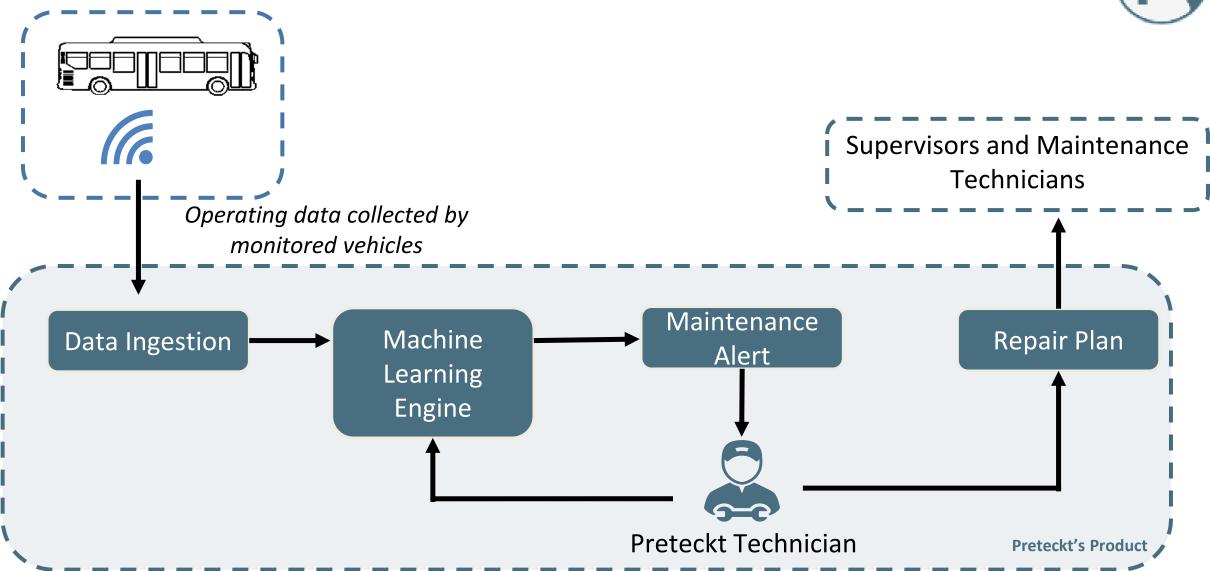

### **Preteckt Platform**

**Touchless Diagnostics** that monitor actual on-the-road conditions remotely

# **Anomaly Detection & Analysis in near Real-Time Across Components, Subsystems & Fleet**